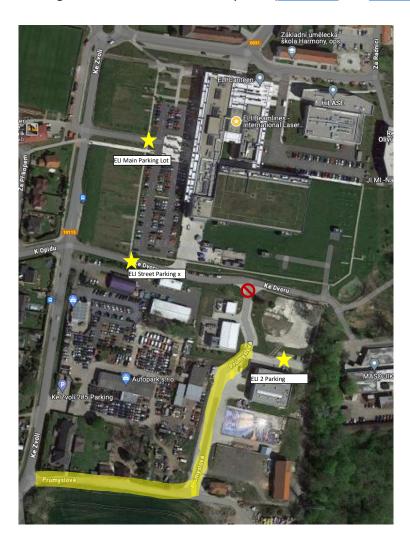

# Parking on site at ELI ERIC

In case of arrival by car, parking is available on the ELI parking lot.

Main parking lot (49.962121, 14.453621)

Due to construction, additional parking is available: Street parking on Ke Dvoru (GPS 49.961172, 14.453522)

Parking lot ELI 2 accessible via Průmyslová (Directions; GPS 49.960390, 14.455150)